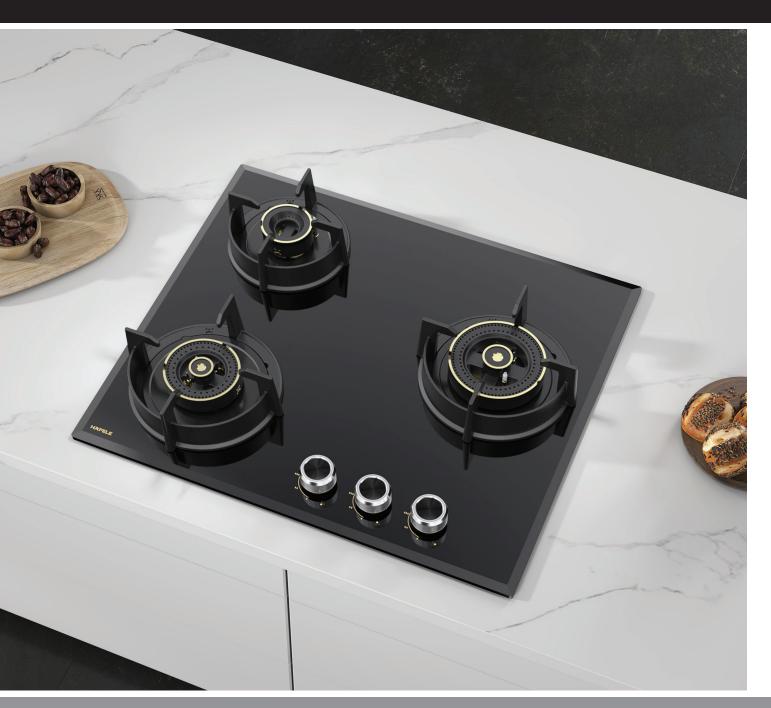

## ALTIUS FS 360

|                                     | ALTIUS FS 360                               |
|-------------------------------------|---------------------------------------------|
| 60 cm Built-in Fully Sealed Gas Hob |                                             |
| Finish                              | 8mm Tempered Matt Beveled glass             |
| Design                              | 3 Burners, Fully Sealed Burner Construction |
| Safety                              | Flame Failure Safety Device                 |
| Ignition                            | Electric Auto                               |
| Pan Support                         | Cast Iron Pan Support with Heat Protectors  |
| Knobs                               | Premium Metal Knobs with Gunmetal Finish    |
| Burner Material                     | Full Brass Burners                          |
| Burner Design                       | Direct Flame Design                         |
| Cooking Zones                       |                                             |
| Wok Burner                          | 1 X 4.0 kW                                  |
| Medium Burner                       | 1 X 2.8 kW                                  |
| Small Burner                        | 1 X 1.5 kW                                  |
| Product Dimensions: (W X D X H)     | 600 X 520 X 135 mm                          |
| Cut-out Dimension                   | 560 X 480 mm                                |
| Article No                          | 538.66.631                                  |
| Installation Diagram                |                                             |