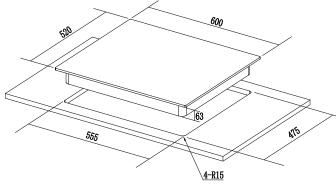

## ALTIUS FS 360

|                                     | ALTIUS FS 360                               |
|-------------------------------------|---------------------------------------------|
| 60 cm Built-in Fully Sealed Gas Hob |                                             |
| Finish                              | 8mm Tempered Matt Beveled glass             |
| Design                              | 3 Burners, Fully Sealed Burner Construction |
| Safety                              | Flame Failure Safety Device                 |
| Ignition                            | Electric Auto                               |
| Pan Support                         | Cast Iron Pan Support with Heat Protectors  |
| Knobs                               | Premium Metal Knobs with Gunmetal Finish    |
| Burner Material                     | Full Brass Burners                          |
| Burner Design                       | Direct Flame Design                         |
| Cooking Zones                       |                                             |
| Wok Burner                          | 1 X 4.0 kW                                  |
| Medium Burner                       | 1 X 2.8 kW                                  |
| Small Burner                        | 1 X 1.5 kW                                  |
| Product Dimensions: (W X D X H)     | 600 X 520 X 135 mm                          |
| Cut-out Dimension                   | 560 X 480 mm                                |
| Article No                          | 538.66.631                                  |
| Installation Diagram                |                                             |